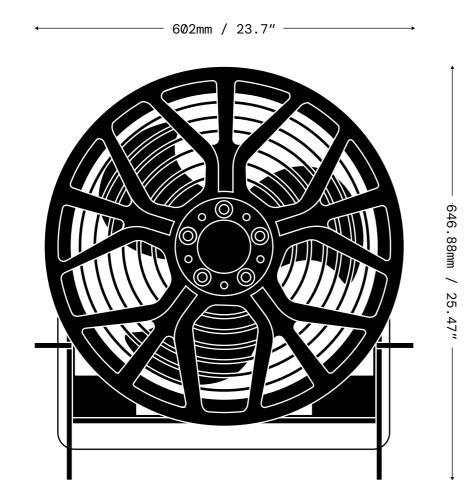

## WHEEL FAN

| DESIGNER              | MSCHF                                                                                                                                                            |
|-----------------------|------------------------------------------------------------------------------------------------------------------------------------------------------------------|
| PRODUCTION YEAR       | 2025                                                                                                                                                             |
| MATERIALS             | ALUMINUM, STEEL, AMG WHEEL RIM, AMG SEATBELTS, MOTOR AND ELECTRONICS                                                                                             |
| DIMENSIONS<br>(LXWXH) | 602x288.2x646.88mm<br>23.7x11.35x25.47″                                                                                                                          |
| WEIGHT                | 31.24 kg<br>68.87 lb                                                                                                                                             |
| ELECTRONIC SPECS      | 120V AC                                                                                                                                                          |
| DESCRIPTION           | A FLOOR FAN FRAMED WITHIN AN INTERLAGOS WHEEL RIM, THE WHEEL FAN HAS A FULLY GRADED KNOB FOR<br>SPEED ADJUSTMENT AND SITS ON A BASE OF MILLED ANODIZED ALUMINUM. |

## //AMG X MSCHF