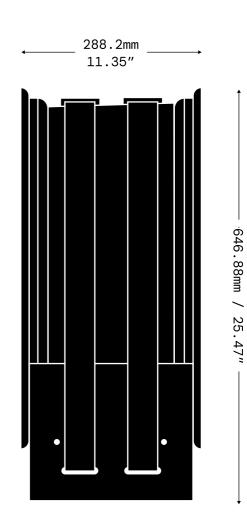

## WHEEL FAN

| DESIGNER              | MSCHF                                                                                                                                                            |
|-----------------------|------------------------------------------------------------------------------------------------------------------------------------------------------------------|
| PRODUCTION YEAR       | 2025                                                                                                                                                             |
| MATERIALS             | ALUMINUM, STEEL, AMG WHEEL RIM, AMG SEATBELTS, MOTOR AND ELECTRONICS                                                                                             |
| DIMENSIONS<br>(LXWXH) | 602x288.2x646.88mm<br>23.7x11.35x25.47″                                                                                                                          |
| WEIGHT                | 31.24 kg<br>68.87 lb                                                                                                                                             |
| ELECTRONIC SPECS      | 120V AC                                                                                                                                                          |
| DESCRIPTION           | A FLOOR FAN FRAMED WITHIN AN INTERLAGOS WHEEL RIM, THE WHEEL FAN HAS A FULLY GRADED KNOB FOR<br>SPEED ADJUSTMENT AND SITS ON A BASE OF MILLED ANODIZED ALUMINUM. |

## //AMG X MSCHF