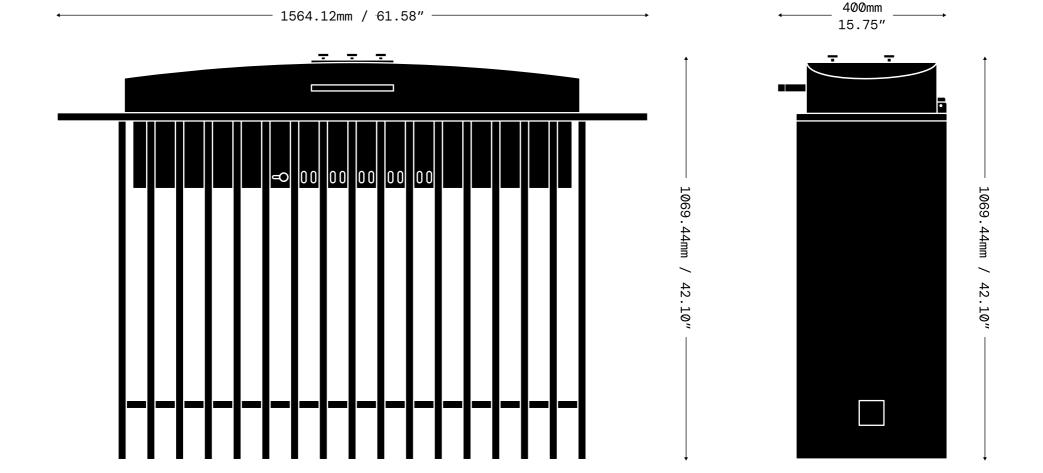

## GRILLE GRILL

| DESIGNER              | MSCHF                                       |
|-----------------------|---------------------------------------------|
| PRODUCTION YEAR       | 2025                                        |
| MATERIALS             | STEEL, ALUMINUM, CAST IRON                  |
| DIMENSIONS<br>(LXWXH) | 1564.12×400×1069.44mm<br>61.58×15.75×42.10" |
| WEIGHT                | 350 kg<br>771.62 lb                         |

DESCRIPTION

THIS LONG CHARCOAL GRILL TAKES ITS SHAPE FROM THE PROFILE OF AN AMG FRONT GRILLE, ON A GEOMETRIC BASE MADE FROM SOLID ANODIZED ALUMINUM PLANKS. THE GRILL HAS A REMOVABLE STEEL COO SURFACE, COAL GRATE, AND ADJUSTABLE BOTTOM AND LID VENTS. THE GRILLE GRILL IS AN OVERBUILT, CONTEMPORARY LUXURY TAKE ON A KEBAB-STYLE GRILL.