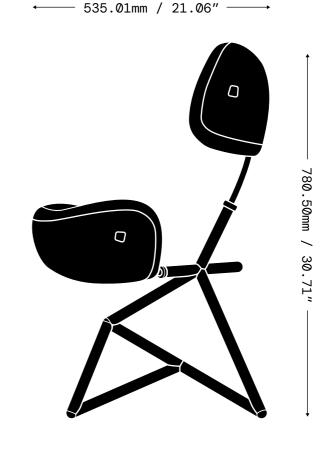

## HEADREST CHAIR

DESCRIPTION

| DESIGNER              | MSCHF                                        |  |
|-----------------------|----------------------------------------------|--|
| PRODUCTION YEAR       | 2025                                         |  |
| MATERIALS             | STEEL, AMG HEADRESTS                         |  |
| DIMENSIONS<br>(LXWXH) | 675.52×535.01×780.50mm<br>26.60×21.06×30.71" |  |
| WEIGHT                | 12.7 kg<br>28 lb                             |  |

THREE AMG HEADRESTS SLOT INTO A TUBULAR STEEL FRAME, ITS GEOMETRY INSPIRED BY SPORT VEHICLE ROLLCAGES. SELECTIVELY SUPPORTING THE THIGHS AND LOWER BACK, THIS TASK CHAIR ENFORCES A SURPRISINGLY COMFORTABLE UPRIGHT POSTURE. THE CENTRAL HEADREST, FEATURING THE AMG CREST, ADJUSTS VERTICALLY.