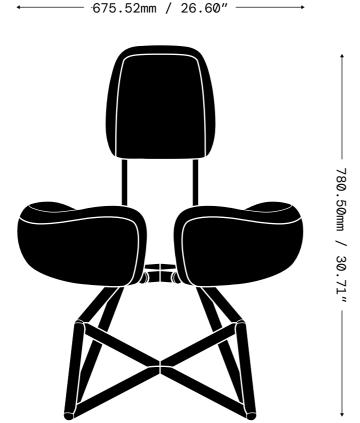

## HEADREST CHAIR

DESCRIPTION

| DESIGNER              | MSCHF                                        |  |
|-----------------------|----------------------------------------------|--|
| PRODUCTION YEAR       | 2025                                         |  |
| MATERIALS             | STEEL, AMG HEADRESTS                         |  |
| DIMENSIONS<br>(LXWXH) | 675.52×535.01×780.50mm<br>26.60×21.06×30.71" |  |
| WEIGHT                | 12.7 kg<br>28 lb                             |  |

THREE AMG HEADRESTS SLOT INTO A TUBULAR STEEL FRAME, ITS GEOMETRY INSPIRED BY SPORT VEHICLE ROLLCAGES. SELECTIVELY SUPPORTING THE THIGHS AND LOWER BACK, THIS TASK CHAIR ENFORCES A SURPRISINGLY COMFORTABLE UPRIGHT POSTURE. THE CENTRAL HEADREST, FEATURING THE AMG CREST, ADJUSTS VERTICALLY.