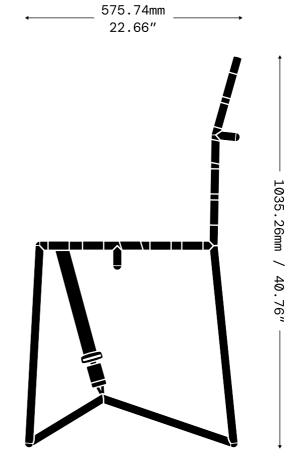

## SEATBELT CHAIR

| <br>DESIGNER                                      | MSCHF                                      |
|---------------------------------------------------|--------------------------------------------|
| PRODUCTION YEAR                                   | 2025                                       |
|                                                   |                                            |
| MATERIALS<br>———————————————————————————————————— | STEEL, AMG SEATBELT, AMG BUCKLES           |
| DIMENSIONS<br>(LXWXH)                             | 575.74×425×1035.26mm<br>22.66×16.73×40.76″ |
| WEIGHT                                            | 12.25 kg<br>27 lb                          |

DESCRIPTION NYLON SEATBELT WEBBING WRAPS AROUND A STEEL TUBE FRAME IN AMG RED AND YELLOW. CLIPPED AT THE BASE OF THE CHAIR, THE CONSTRUCTION IS ENTIRELY ANCHORED AROUND THE SEATBELT ATTACHMENT POINT, AND

FRAME STRETCHERS CANT ASYMMETRICALLY IN LINE WITH THE TENSION OF THE BELT.