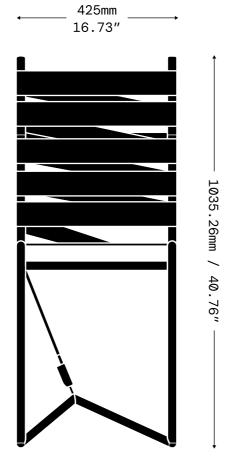

## SEATBELT CHAIR

| <br>DESIGNER                                      | MSCHF                                      |
|---------------------------------------------------|--------------------------------------------|
| PRODUCTION YEAR                                   | 2025                                       |
|                                                   |                                            |
| MATERIALS<br>———————————————————————————————————— | STEEL, AMG SEATBELT, AMG BUCKLES           |
| DIMENSIONS<br>(LXWXH)                             | 575.74×425×1035.26mm<br>22.66×16.73×40.76″ |
| WEIGHT                                            | 12.25 kg<br>27 lb                          |

DESCRIPTION NYLON SEATBELT WEBBING WRAPS AROUND A STEEL TUBE FRAME IN AMG RED AND YELLOW. CLIPPED AT THE BASE OF THE CHAIR, THE CONSTRUCTION IS ENTIRELY ANCHORED AROUND THE SEATBELT ATTACHMENT POINT, AND

FRAME STRETCHERS CANT ASYMMETRICALLY IN LINE WITH THE TENSION OF THE BELT.