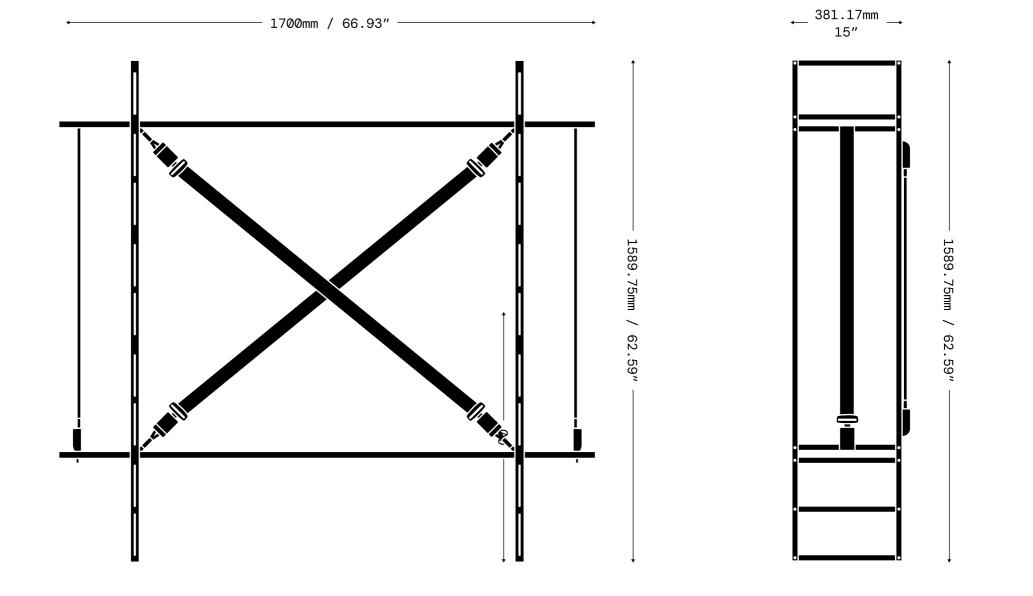

## SEATBELT RACK

| DESIGNER              | MSCHF                                    |
|-----------------------|------------------------------------------|
| PRODUCTION YEAR       | 2025                                     |
| MATERIALS             | ALUMINUM, AMG SEATBELTS, AMG BUCKLES     |
| DIMENSIONS<br>(LXWXH) | 1700×381.17×1589.75mm<br>66.93×15×62.59″ |
| WEIGHT                | 43 kg<br>94.8 lb                         |